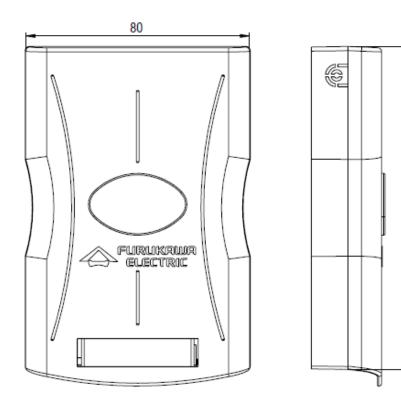

## **OPTICAL ROSETTE**

| Description                          | The optical rosette acts as a optical network termination point using direct connectorization or fusion with a pigtail.                                                                                                                                                                                                                                                                            |
|--------------------------------------|----------------------------------------------------------------------------------------------------------------------------------------------------------------------------------------------------------------------------------------------------------------------------------------------------------------------------------------------------------------------------------------------------|
| Application                          | Indoor application at FTTx networking.                                                                                                                                                                                                                                                                                                                                                             |
| Advantage                            | <ul> <li>Compatible to 4x2" boxes;</li> <li>Easy to handle – articulated parts; removable piece to fix the cable; internal fiber guides;</li> <li>It can be installed in any vertical plane surface;</li> <li>Allows to accommodate splice protectors (40 mm or 60 mm);</li> <li>Identification label in the front cover;</li> <li>Store up to 20 cm of optical cord with 3 mm diameter</li> </ul> |
| Installation<br>Environment          | Indoor                                                                                                                                                                                                                                                                                                                                                                                             |
| Operation<br>Environment             | Indoor                                                                                                                                                                                                                                                                                                                                                                                             |
| Operation<br>Temperature (°C)        | -25 to 75°C                                                                                                                                                                                                                                                                                                                                                                                        |
| Cable Flammability<br>Rating         | UL-94-V0                                                                                                                                                                                                                                                                                                                                                                                           |
| Height (mm)                          | 115                                                                                                                                                                                                                                                                                                                                                                                                |
| Width (mm)                           | 80                                                                                                                                                                                                                                                                                                                                                                                                 |
| Depth (mm)                           | 25                                                                                                                                                                                                                                                                                                                                                                                                 |
| Cable Type                           | Compact flat cable                                                                                                                                                                                                                                                                                                                                                                                 |
| Maximum cable Input<br>diameter (mm) | 5.8                                                                                                                                                                                                                                                                                                                                                                                                |
| Connector Type                       | SC;<br>LC                                                                                                                                                                                                                                                                                                                                                                                          |
| Output cable diameter<br>(mm)        | r Compact flat cable 2x1.6;<br>Compact flat cable 3x2                                                                                                                                                                                                                                                                                                                                              |
| Fiber Type                           | Singlemode and multimode                                                                                                                                                                                                                                                                                                                                                                           |

| Main product materia | PC+ABS, thermoplastic material.                                                                    |
|----------------------|----------------------------------------------------------------------------------------------------|
| Impact protection    | IK01                                                                                               |
| Splicing support     | 1                                                                                                  |
| Color                | White or beige                                                                                     |
| Identification       | Label on the back of the frontal cover                                                             |
| Adapters Quantity    | 2 simplex SC;<br>1 duplex LC                                                                       |
| Splice Capacity      | 1                                                                                                  |
| Number of positions  | Up to 2 splices using fusion or mechanical methods.                                                |
| Test method          | Temperature variation, traction                                                                    |
| Standard             | <ul> <li>Ingress protection: IEC 60529;</li> <li>Change of temperature: IEC 61300-2-22.</li> </ul> |
| Warranty             | 12 months                                                                                          |
| Included Accessories | 04 plastic ties, 02 fixing screw, 01 frontal locking screw.                                        |
| Technical drawing    |                                                                                                    |

115

Part Numbers

This technical document is authored and exclusively owned by Furukawa Electric LatAm S. A. It is forbidden to reproduce in whole or in part without mentioning its authorship, as well as changing its content or context. All specifications are subject to change without notice.