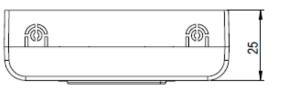

## **OPTICAL ROSETTE**

| Description                          | The optical rosette acts as a optical network termination point using direct connectorization or fusion with a pigtail.                                                                                                                                                                                                                                                                            |
|--------------------------------------|----------------------------------------------------------------------------------------------------------------------------------------------------------------------------------------------------------------------------------------------------------------------------------------------------------------------------------------------------------------------------------------------------|
| Application                          | Indoor application at FTTx networking.                                                                                                                                                                                                                                                                                                                                                             |
| Advantage                            | <ul> <li>Compatible to 4x2" boxes;</li> <li>Easy to handle – articulated parts; removable piece to fix the cable; internal fiber guides;</li> <li>It can be installed in any vertical plane surface;</li> <li>Allows to accommodate splice protectors (40 mm or 60 mm);</li> <li>Identification label in the front cover;</li> <li>Store up to 20 cm of optical cord with 3 mm diameter</li> </ul> |
| Installation<br>Environment          | Indoor                                                                                                                                                                                                                                                                                                                                                                                             |
| Operation<br>Environment             | Indoor                                                                                                                                                                                                                                                                                                                                                                                             |
| Operation<br>Temperature (°C)        | -25 to 75°C                                                                                                                                                                                                                                                                                                                                                                                        |
| Cable Flammability<br>Rating         | UL-94-V0                                                                                                                                                                                                                                                                                                                                                                                           |
| Height (mm)                          | 115                                                                                                                                                                                                                                                                                                                                                                                                |
| Width (mm)                           | 80                                                                                                                                                                                                                                                                                                                                                                                                 |
| Depth (mm)                           | 25                                                                                                                                                                                                                                                                                                                                                                                                 |
| Cable Type                           | Compact flat cable                                                                                                                                                                                                                                                                                                                                                                                 |
| Maximum cable Input<br>diameter (mm) | 5.8                                                                                                                                                                                                                                                                                                                                                                                                |
| Connector Type                       | SC;<br>LC                                                                                                                                                                                                                                                                                                                                                                                          |
| Output cable diameter<br>(mm)        | r Compact flat cable 2x1.6;<br>Compact flat cable 3x2                                                                                                                                                                                                                                                                                                                                              |
| Fiber Type                           | Singlemode and multimode                                                                                                                                                                                                                                                                                                                                                                           |

| Main product materia | PC+ABS, thermoplastic material.                                                                    |
|----------------------|----------------------------------------------------------------------------------------------------|
| Impact protection    | IK01                                                                                               |
| Splicing support     | 1                                                                                                  |
| Color                | White or beige                                                                                     |
| Identification       | Label on the back of the frontal cover                                                             |
| Adapters Quantity    | 2 simplex SC;<br>1 duplex LC                                                                       |
| Splice Capacity      | 1                                                                                                  |
| Number of positions  | Up to 2 splices using fusion or mechanical methods.                                                |
| Test method          | Temperature variation, traction                                                                    |
| Standard             | <ul> <li>Ingress protection: IEC 60529;</li> <li>Change of temperature: IEC 61300-2-22.</li> </ul> |
| Warranty             | 12 months                                                                                          |
| Included Accessories | 04 plastic ties, 02 fixing screw, 01 frontal locking screw.                                        |
| Technical drawing    |                                                                                                    |