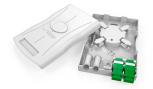

## **OPTICAL ROSETTE**

| Description                          | The optical rosette acts as a optical network termination point using direct connectorization or fusion with a pigtail.                                                                                                                                                                                                                                                                            |
|--------------------------------------|----------------------------------------------------------------------------------------------------------------------------------------------------------------------------------------------------------------------------------------------------------------------------------------------------------------------------------------------------------------------------------------------------|
| Application                          | Indoor application at FTTx networking.                                                                                                                                                                                                                                                                                                                                                             |
| Advantage                            | <ul> <li>Compatible to 4x2" boxes;</li> <li>Easy to handle – articulated parts; removable piece to fix the cable; internal fiber guides;</li> <li>It can be installed in any vertical plane surface;</li> <li>Allows to accommodate splice protectors (40 mm or 60 mm);</li> <li>Identification label in the front cover;</li> <li>Store up to 20 cm of optical cord with 3 mm diameter</li> </ul> |
| Installation<br>Environment          | Indoor                                                                                                                                                                                                                                                                                                                                                                                             |
| Operation<br>Environment             | Indoor                                                                                                                                                                                                                                                                                                                                                                                             |
| Operation<br>Temperature (°C)        | -25 to 75°C                                                                                                                                                                                                                                                                                                                                                                                        |
| Cable Flammability<br>Rating         | UL-94-V0                                                                                                                                                                                                                                                                                                                                                                                           |
| Height (mm)                          | 115                                                                                                                                                                                                                                                                                                                                                                                                |
| Width (mm)                           | 80                                                                                                                                                                                                                                                                                                                                                                                                 |
| Depth (mm)                           | 25                                                                                                                                                                                                                                                                                                                                                                                                 |
| Cable Type                           | Compact flat cable                                                                                                                                                                                                                                                                                                                                                                                 |
| Maximum cable Input<br>diameter (mm) | 5.8                                                                                                                                                                                                                                                                                                                                                                                                |
| Connector Type                       | SC;<br>LC                                                                                                                                                                                                                                                                                                                                                                                          |
| Output cable diameter<br>(mm)        | r Compact flat cable 2x1.6;<br>Compact flat cable 3x2                                                                                                                                                                                                                                                                                                                                              |
| Fiber Type                           | Singlemode and multimode                                                                                                                                                                                                                                                                                                                                                                           |

| Main product materia | PC+ABS, thermoplastic material.                                                                    |
|----------------------|----------------------------------------------------------------------------------------------------|
| Impact protection    | IK01                                                                                               |
| Splicing support     | 1                                                                                                  |
| Color                | White or beige                                                                                     |
| Identification       | Label on the back of the frontal cover                                                             |
| Adapters Quantity    | 2 simplex SC;<br>1 duplex LC                                                                       |
| Splice Capacity      | 1                                                                                                  |
| Number of positions  | Up to 2 splices using fusion or mechanical methods.                                                |
| Test method          | Temperature variation, traction                                                                    |
| Standard             | <ul> <li>Ingress protection: IEC 60529;</li> <li>Change of temperature: IEC 61300-2-22.</li> </ul> |
| Warranty             | 12 months                                                                                          |
| Included Accessories | 04 plastic ties, 02 fixing screw, 01 frontal locking screw.                                        |
| Technical drawing    |                                                                                                    |